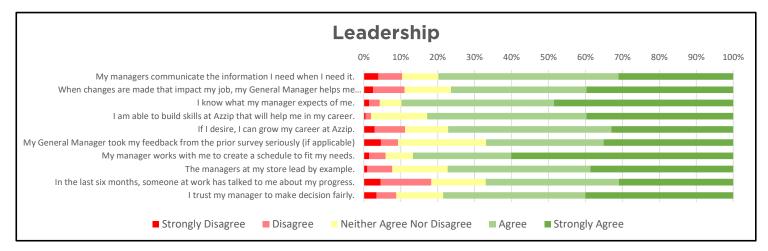

## **Azzip Spring 2023 Survey Results**

## Total Responses: 208 Employees: 270 Response Rate: 77.0%





|                                                         | Metalei  |          |                         |          |           |
|---------------------------------------------------------|----------|----------|-------------------------|----------|-----------|
|                                                         | Extremly | Somewhat | Likely nor              | Somewhat | Extremely |
| Retention                                               | Unlikely | Unlikely | Unlikely                | Likely   | Likely    |
| How likely are you to be employed at Azzip in one year? | 16       | 30       | 20                      | 60       | 82        |
|                                                         |          |          | Implied Annual Turnover |          | 35%       |

## On a sca