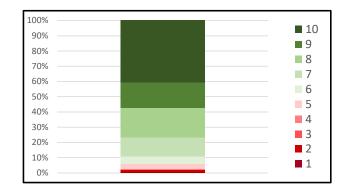

## On a scale from 0-10, how likely are you to recommend Azzip Pizza as an employer to a friend?

| Response |  |  |
|----------|--|--|
| 2        |  |  |
| 0        |  |  |
| 3        |  |  |
| 0        |  |  |
| 2        |  |  |
| 6        |  |  |
| 11       |  |  |
| 26       |  |  |
| 40       |  |  |
| 35       |  |  |
| 83       |  |  |
|          |  |  |