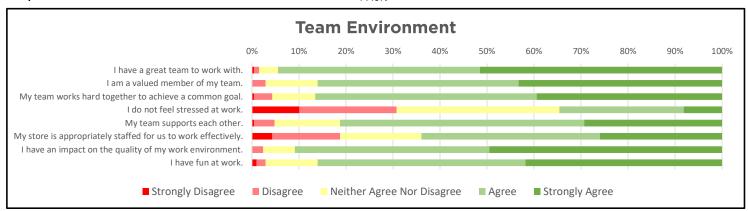

## **Azzip Spring 2023 Survey Results**

## Total Responses: 208 Employees: 270 Response Rate: 77.0%





|                                                         | Metalei  |          |                         |          |           |
|---------------------------------------------------------|----------|----------|-------------------------|----------|-----------|
|                                                         | Extremly | Somewhat | Likely nor              | Somewhat | Extremely |
| Retention                                               | Unlikely | Unlikely | Unlikely                | Likely   | Likely    |
| How likely are you to be employed at Azzip in one year? | 16       | 30       | 20                      | 60       | 82        |
|                                                         |          |          | Implied Annual Turnover |          | 35%       |

## On a s